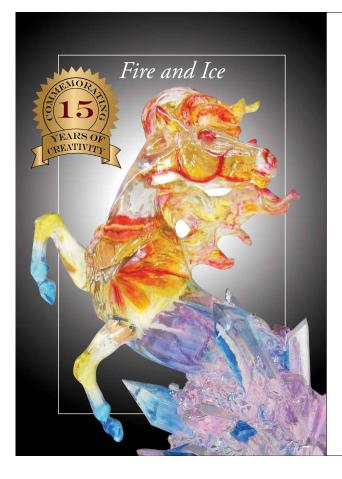

## Spring 2018 45th Release

To mark the occasion of fifteen years of creative excellence, The Trail of Painted Ponies has created this very special, commemorative figurine. Titled "Fire and Ice," and cast in clear resin, it depicts a fiery stallion rearing and twisting like

a flame from blue ice crystals in a striking representation of the creative process behind each Painted Pony, where the horse serves as inspiration for a wholly original artistic vision.

To learn more about the artist and this Painted Pony, please visit: **www.paintedponies.com**.